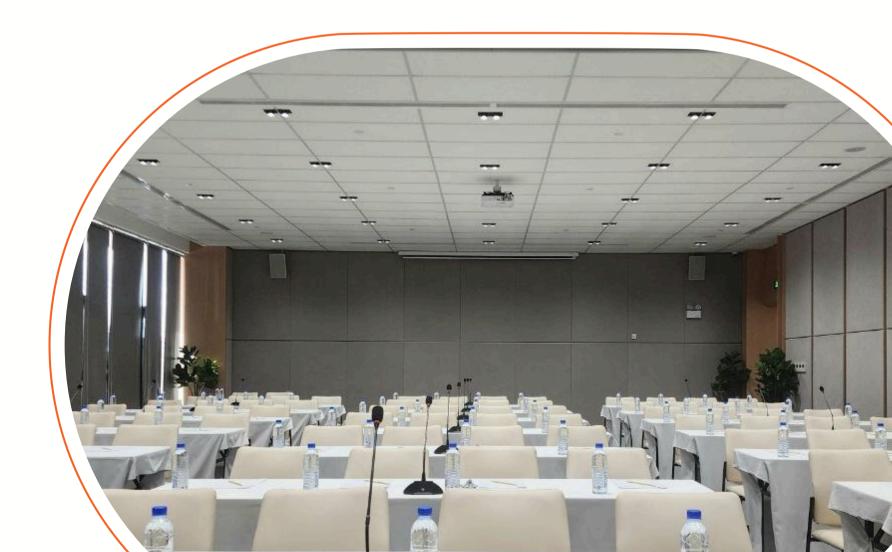

### **CONFERENCE HALL PRICE LIST**

| Meeting Room's Name | Location | Capacity | 4 Hours / Half Day | 30% OFF  | 8 Hours / Full Day | 30% OFF  |
|---------------------|----------|----------|--------------------|----------|--------------------|----------|
| • Hall 1 or 2       | RF Floor | 24-60    | \$250.00           | \$175.00 | \$500.00           | \$350.00 |
| • Hall 1 & Hall 1   | RF Floor | 48-200   | \$400.00           | \$280.00 | \$800.00           | \$560.00 |

#### **Rooms Include Of:**

- Free meeting room hall
- ····· Mineral Water/Mints Set Up
- Letter Head
- Free Wi-Fi Internet
- Professional Meeting Room Set up Teams & Sound System
- LCD & Projector

Bring In Coffee break charge USD 1.00 per person following by number of participants Extra hour for Hall 1 USD 50/per hour, Hall 1&2 USD 80/per hour